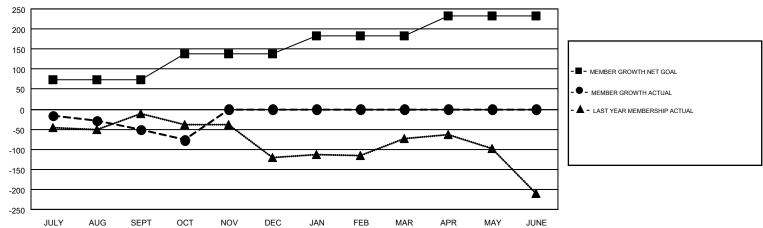

## GOALS AND ACTUAL MEMBERS CUMULATIVE

| DROPPED CLUBS: 3  DROPPED MEMBERS                                                 |    |                           |                                    | 6,386 (75.24%)<br>2,102 (24.76%) |       |
|-----------------------------------------------------------------------------------|----|---------------------------|------------------------------------|----------------------------------|-------|
| DECEASED                                                                          | 39 | CLICK HERE FOR CUMULATIVE | TOTAL FAMILY UNIT MEMBERS          |                                  | 1,669 |
| CLUB CANCELLED         20           OTHER         223           TOTAL         282 |    | MEMBERSHIP DATA           | FAMILY MEMBERS PAYING HALF<br>DUES |                                  | 848   |

## GMT MONTHLY MEMBERSHIP PROGRESS REPORT

Multiple District 9

Results as of: 10/31/2017

MICHAEL MOLENDA

LOCATION: IOWA

GMT CA 1

| Clubs                 |               |           |               | Members               |                           |                         |                                                    |  |
|-----------------------|---------------|-----------|---------------|-----------------------|---------------------------|-------------------------|----------------------------------------------------|--|
| RESULTS FOR 2017-2018 |               |           |               | RESULTS FOR 2017-2018 |                           |                         |                                                    |  |
| QUARTER               | NEW CLUB GOAL | NEW CLUBS | DROPPED CLUBS | QUARTER               | MEMBER GROWTH NET<br>GOAL | MEMBER GROWTH<br>ACTUAL | DROPPED<br>MEMBERS ACTUAL<br>(including transfers) |  |
| JULY/AUG/SEPT         | 2             | 0         | 2             | JULY/AUG/SEPT         | 73                        | 180                     | 207                                                |  |
| OCT/NOV/DEC           | 3             | 0         | 1             | OCT/NOV/DEC           | 65                        | 54                      | 75                                                 |  |
| JAN/FEB/MAR           | 1             | 0         | 0             | JAN/FEB/MAR           | 45                        | 0                       | 0                                                  |  |
| APR/MAY/JUNE          | 3             | 0         | 0             | APR/MAY/JUNE          | 50                        | 0                       | 0                                                  |  |