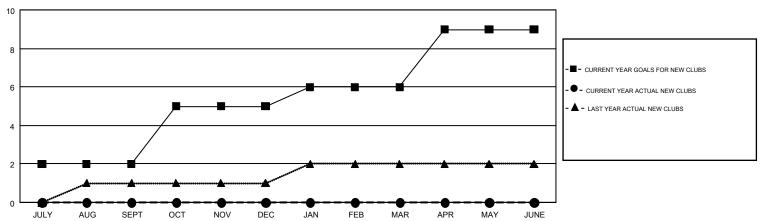

## GOALS AND ACTUAL NEW CLUBS CUMULATIVE

## GMT MONTHLY MEMBERSHIP PROGRESS REPORT

Multiple District 9

Results as of: 10/31/2017

MICHAEL MOLENDA

LOCATION: IOWA

GMT CA 1

| Clubs                 |               |           |               | Members               |                           |                         |                                                    |  |
|-----------------------|---------------|-----------|---------------|-----------------------|---------------------------|-------------------------|----------------------------------------------------|--|
| RESULTS FOR 2017-2018 |               |           |               | RESULTS FOR 2017-2018 |                           |                         |                                                    |  |
| QUARTER               | NEW CLUB GOAL | NEW CLUBS | DROPPED CLUBS | QUARTER               | MEMBER GROWTH NET<br>GOAL | MEMBER GROWTH<br>ACTUAL | DROPPED<br>MEMBERS ACTUAL<br>(including transfers) |  |
| JULY/AUG/SEPT         | 2             | 0         | 2             | JULY/AUG/SEPT         | 73                        | 180                     | 207                                                |  |
| OCT/NOV/DEC           | 3             | 0         | 1             | OCT/NOV/DEC           | 65                        | 54                      | 75                                                 |  |
| JAN/FEB/MAR           | 1             | 0         | 0             | JAN/FEB/MAR           | 45                        | 0                       | 0                                                  |  |
| APR/MAY/JUNE          | 3             | 0         | 0             | APR/MAY/JUNE          | 50                        | 0                       | 0                                                  |  |